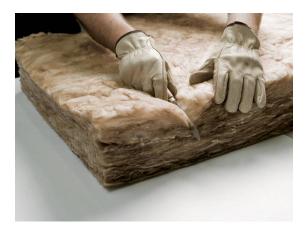

The sustainability credentials of mineral wool were highlighted, which include the recent introduction of ECOSE® Technology, a revolutionary new formaldehyde-free binder technology, based on rapidly renewable materials instead of petro-based chemicals. It reduces embodied energy and delivers superior environmental sustainability.