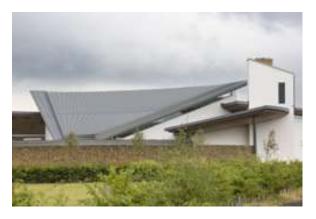

## **VMZINC** compact roof for Wyre Forest Crematorium

A standing seam roof in VMZINC QUARTZ-ZINC PLUS® has been used in Howl Associates' design of Wyre Forest Crematorium in Kidderminster.

It consists of a series of 'floating' roof forms separated from walls with frameless clerestory glazing. Acoustic considerations were a prime concern due to the proximity of an adjacent industrial estate, major road and rifle range.

Zinc, with its Green Guide A rating and compact roof build-up, was selected to deal with the complex geometry of the main chapel and used alongside green roofs on the site maintenance building.