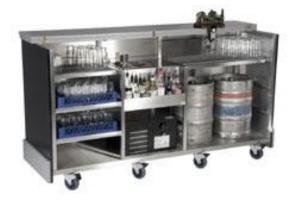

## **Mobile Bar Units Extend ServaClean Product Range**

'MOVERBar' mobile counters and backfittings are the latest addition to the ServaClean product range.

Customers choose the combination of ServaClean fitments most suitable for their particular style of service – from keg beer dispense, bottles only service and full cocktail mixing facilities.

Fitments are supported within a 'BARFrame' structure mounted on a sturdy but easy to manoeuvre stainless steel base. The screw-together assembly can easily be reconfigured to meet future changes of operating requirements.