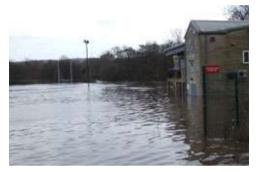

Like many homeowners and businesses in the Calderdale area, the rugby club was devastated by the flooding that occurred over the Christmas and New Year Period in 2015.

The first photo, taken at the height of the flooding, shows just how bad things got. But, thanks to the help of club members and countless volunteers who carried out the