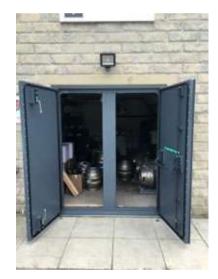

clean up job, the club is back on its feet.

To prevent and

minimise damage caused by any future flooding, Heath Rugby Union Club turned to Huddersfield-based The Flood Company to install four Steel Flood Doors.