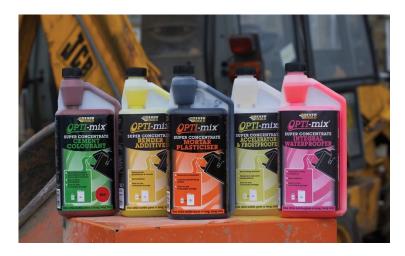

The OPTI-MIX concentrate revolution has gathered pace in recent years, mostly due to the environmental and cost issues which have seen people rushing to convert to concentrates. The range, which includes Mortar Plasticiser, Integral Waterproofer, Render Additive, Cement Colourant and Accelerator & Frostproofer provides benefits not only due to the super concentrated nature of the products but also due to the easy to use controlled dosage and the environmentally friendly packaging.

The range has also been completely re-designed by Everbuild to re-emphasise the OPTI-MIX brand name and also to return the focus to the "original" formula. This new packaging provides greater impact than the previous labelling and can be seen on the products from this point onwards.