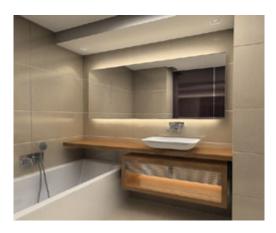

## A Clear View at Hotels Thanks to Demista

Park Plaza Hotels in London – The Shaw Park Plaza, the new Victoria and Sherlock Holmes Park Plazas – all ensure steam-free mirrors in their guests' bathrooms using demista™ heated mirror pads.

These UK-manufactured pads are a simple but effective system for keeping the bathroom mirror permanently steam free and clear and come in a wide range of sizes to suit any size mirror.

The self-adhesive, 500 mm.sq heated mirror pads are fitted invisibly on the reverse of the bathroom mirror and are connected to the bathroom lighting and activated by the light switch. Over 750 of these pads were supplied for the three London Park Plaza Hotels by R & D demista $^{\text{TM}}$ .