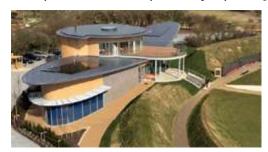

## Terrabound paths for war memorial building

Addagrip approved contractor, Total Protection, is proud to have installed the pathways around The Wing, The Battle of Britain Memorial Trust's new visitor and education centre at Capel-le-Ferne in Folkestone, Kent.

The project involved the installation of 263m2 of Resin Bound Gravel in 6mm Rhine Gold and 6mm Trent Terrabound, laid at a depth of 18mm. The work was carried out over two very cold days, with Total Protection and the client working closely to ensure the project deadline was met and The Wing was ready to be unveiled by Her Majesty the Queen in March 2015.