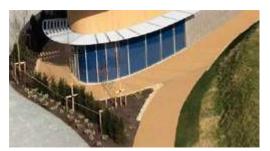

## Terrabound paths for war memorial building

Addagrip approved contractor, Total Protection, is proud to have installed the pathways around The Wing, The Battle of Britain Memorial Trust's new visitor and education centre at Capel-le-Ferne in Folkestone, Kent.

The project involved the installation of 263m2 of Resin Bound Gravel in 6mm Rhine Gold and 6mm Trent Terrabound, laid at a depth of 18mm. The work was carried out over two very cold days, with Total Protection and the client working closely to ensure the project deadline was met and The Wing was ready to be unveiled by Her Majesty the Queen in March 2015.