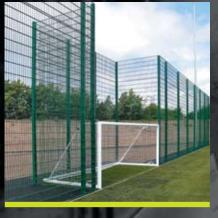

#### **POSTS**

Both panels are supplied with 80mm x 40mm RHS post c/w flat bar and fixings.

#### **POSTS**

Both panels are supplied with 90mm x 50mm RHS post c/w flat bar and fixings.

All posts are supplied with noise reduction plastic clips to reduce noise between the panel and post when the court is in use. Panels are also supplied with four ferrules per bay to ensure they are joined together properly. This prevents movement, panel separation and ensures a uniform bounce.