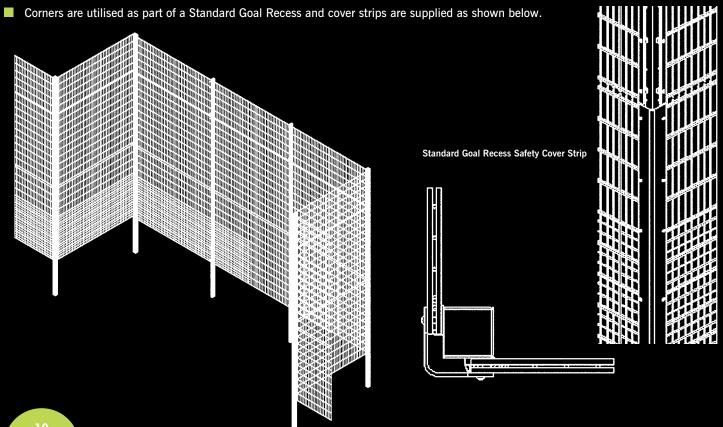

A FULL SIZE SPORTS PITCH IS SHOWN. FOR 11-A-SIDE FOOTBALL WE NORMALLY RECOMMEND

If you are planning on playing football on your pitch then we recommend adding either a Standard Goal Recess or FA Goal Recess.

Our Standard Goal Recess benefits from rounded cover strips on the corners to ensure player safety.

Our FA Goal Recess benefits from rounded posts and is made to FA recommended goal sizes. The FA Goal Recess has all the necessary fixings as standard for you to add a basketball hoop easily.

#### STANDARD GOAL RECESS

- Standard full height Goal Recess.
- Suitable for 3.0m, 4.0m or 5.0m high fence lines.