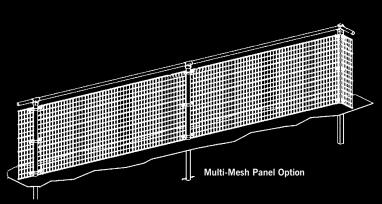

# Multi-Mesh Panel Option Pallas Panel Option

#### **CHOOSE THE MESH PANEL**

Heras offers two types of fencing mesh panels; the Sports Pallas panel and the Sports Multi-Mesh Rebound panel.

The Sports Pallas panel is a vertical twin wire system which results in a strong mesh and stable fence and is often specified for use in schools, leisure centres and parks.

The Sports Multi-Mesh Rebound panel is a combination of two panel types. The first 1.2m utilises a unique rebound panel which is reinforced with multiple wires, and the

remainder of the fence height is manufactured using the Sports Pallas panel.

This two-panel combination has been specially designed so that it provides a uniform bounce. The Sports Multi-Mesh Rebound is extremely durable and capable of taking many years of continuous sporting action.