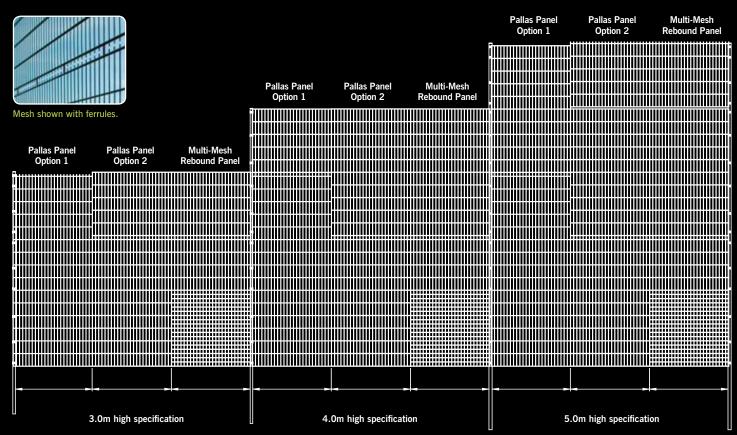

#### 3.0M HIGH

#### **SPORTS PALLAS PANEL**

#### OPTION 1:

1 X 3.0m high Sports Pallas panel.

#### **OPTION 2:**

Comprising of 1 x 2.0m high Sports Pallas panel and 1 x 1.0m high Sports Pallas panel.

#### SPORTS MULTI-MESH REBOUND

Comprising of 1 x 2.0m high Sports Multi-Mesh Rebound panel and 1 x 1.0m high Sports Pallas panel.

#### **POSTS**

Both panels are supplied with 80mm x 40mm RHS post c/w flat bar and fixings.

#### 4.0M HIGH

#### OPTION 1

Comprising of 1 x 3.0m high Sports Pallas panel and 1 x 1.0m high Sports Pallas panel.

#### OPTION 2:

Comprising of 2 x 2.0m high Pallas panels.

#### SPORTS MULTI-MESH REBOUND

Comprising of 1 x 2.0m high Sports Multi-Mesh Rebound panel and 1 x 2.0m high Sports Pallas panel.

#### 5.0M HIGH

#### SPORTS PALLAS PANEL

#### OPTION 1

Comprising of 1 x 3.0m high Sports Pallas panel and 1 x 2.0m high Sports Pallas panel.

#### OPTION 2:

Comprising of 2 x 2.0m high Pallas panels and 1 x 1.0m high Sports Pallas panel.

#### SPORTS MULTI-MESH REBOUND

Comprising of 1 x 2.0m high Multi-Mesh Rebound panel. 1 x 2.0m high Sports Pallas panel and 1 x 1.0m high Sports Pallas panel.

#### **POSTS**

Both panels are supplied with 90mm x 50mm RHS post c/w flat bar and fixings.

All posts are supplied with noise reduction plastic clips to reduce noise between the panel and post when the court is in use. Panels are also supplied with four ferrules per bay to ensure they are joined together properly. This prevents movement, panel separation and ensures a uniform bounce.