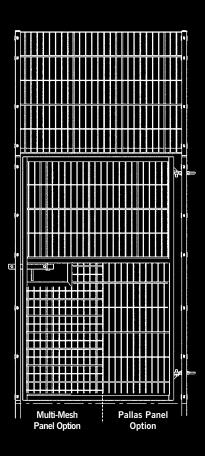

SH REBOUND

Comprising of 1 x 2.0m high Multi-Mesh Rebound panel. 1 x 2.0m high Sports Pallas panel and 1 x 1.0m high Sports Pallas panel.

#### **POSTS**

Both panels are supplied with 90mm x 50mm RHS post c/w flat bar and fixings.



All posts are supplied with noise reduction plastic clips to reduce noise between the panel and post when the court is in use. Panels are also supplied with four ferrules per bay to ensure they are joined together properly. This prevents movement, panel separation and ensures a uniform bounce.

#### **SWING GATES**

- 2.0m high x 1.2m wide Single Leaf gate.
- 3.0m high x 3.0m wide Double Leaf gate.
- Swing gates are designed to match your chosen panel be it the Sports Multi-Mesh Rebound panel or Sports Pallas panel.
- Gates are integrated into the fencing.



# Multi-Mesh Panel Option Pallas Panel Option

#### KICKBOARD FIXINGS

- 2 brackets per post are supplied.
- Brackets suit kickboards between heights of 100mm to 300mm.

#### **FINISH**

All Heras sports products can be coated in a variety of colours.

#### **DOUBLE SKIN**

- If you have chosen a twin MUGA the court is divided with a double skinned fence-line in the centre.
- The double skinned effect provides a suitable rebound surface for each court.

#### FA RECOMMENDED PITCH/MUGA SIZES

- Full Size Sports Pitch (11-a-side) 100m x 65m.
- MUGA (7-a-side) 55m x 36.5m.
- MUGA (5-a-side) 42m x 25m.

#### **TECHNICAL CATALOGUE**

#### **FA GOAL RECESS**

■ Suitable for 3.0m, 4.0m or 5.0m high fence lines.

Three FA Goal sizes available as standard:

- 3.6m x 1.2m recommended for a MUGA (5-