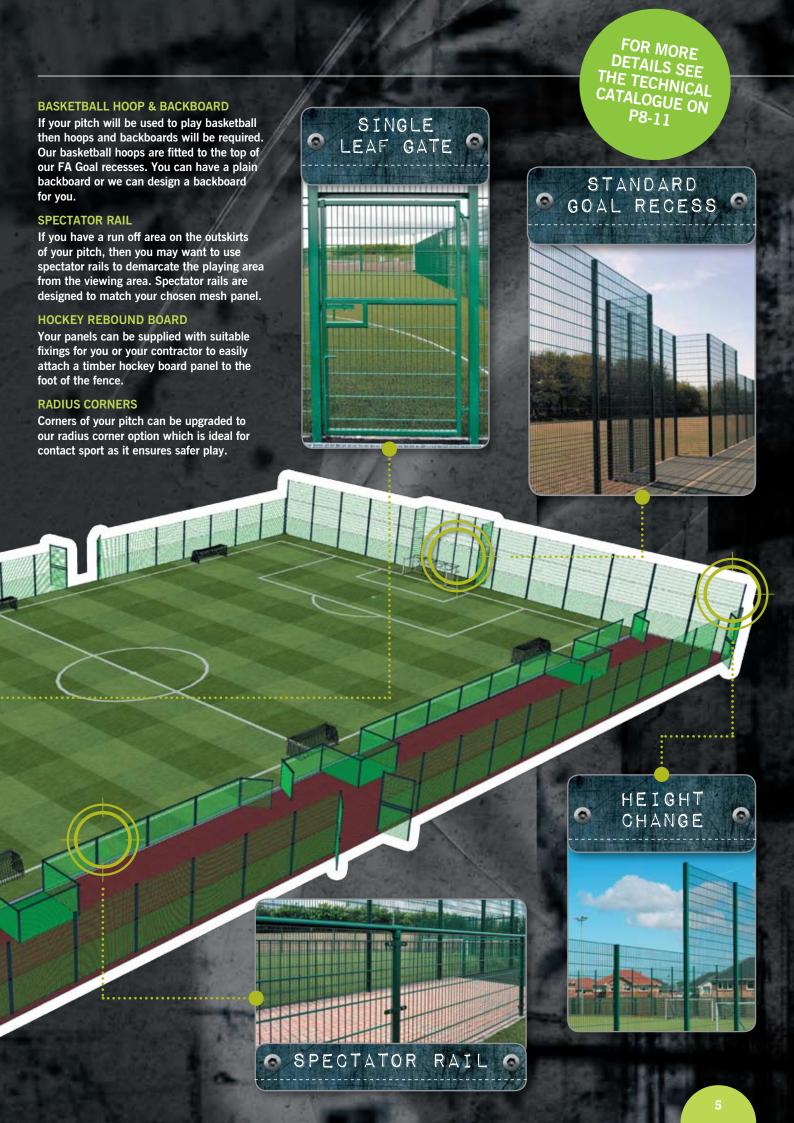

#### **CHOOSE THE NUMBER OF GATES**

On a full size pitch we normally recommend three single-leaf gates for pedestrian & disabled access and two double-leaf gates for vehicle and equipment entry.

With design advice from Heras, we will recommend the correct number of gates to suit the size of your pitch. The gates will be manufactured to match your chosen mesh panel and are designed with a safety slip-latch.

A FULL SIZE SPORTS PITCH IS SHOWN. FOR 11-A-SIDE FOOTBALL WE NORMALLY RECOMMEND

If you are planning on playing football on your pitch then we recommend adding either a Standard Goal Recess or FA Goal Recess.

Our Standard Goal Recess benefits from rounded cover strips on the corners to ensure player safety.

Our FA Goal Recess benefits from rounded posts and is made to FA recommended goal sizes. The FA Goal Recess has all the necessary fixings as standard for you to add a basketball hoop easily.

#### SPECTATOR RAIL

- Available with either the Sports Pallas Panel or the Sports Multi-Mesh Rebound Panel.
- Posts at 2.5m centres.
- Top Rail gives an overall height of 1.1m.
- Spectator rail can be supplied without mesh.