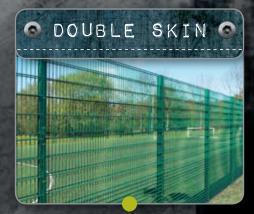

### **BUILD YOUR OWN MULTI USE GAMES AREA**

FOR RECOMMENDED MUGA SIZES PLEASE SEE OUR TECHNICAL CATALOGUE ON P8-11

A MULTI USE GAMES AREA ALLOWS YOU TO USE ONE COURT TO PLAY A MULTITUDE OF GAMES SUCH AS NETBALL, TENNIS AND 5-A-SIDE FOOTBALL. TWO OR MORE MUGA'S CAN EASILY BE BUILT NEXT DOOR TO EACH OTHER. THE INNER FENCE LINES WHICH DIVIDE THE COURTS ARE DOUBLE SKINNED AND THEREFORE PROVIDE A SUITABLE REBOUND SURFACE TO EACH COURT.

#### **DOUBLE SKIN**

- If you have chosen a twin MUGA the court is divided with a double skinned fence-line in the centre.
- The double skinned effect provides a suitable rebound surface for each court.