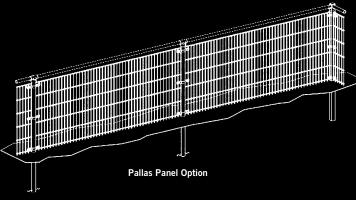

# Multi-Mesh Panel Option Pallas Panel Option

#### **CHOOSE THE MESH PANEL**

Heras offers two types of fencing mesh panels; the Sports Pallas panel and the Sports Multi-Mesh Rebound panel.

The Sports Pallas panel is a vertical twin wire system which results in a strong mesh and stable fence and is often specified for use in schools, leisure centres and parks.

#### The Sports Pallas panel

is a vertical twin wire system which results in a strong mesh and stable fence and is often specified for use in schools, leisure centres and parks.