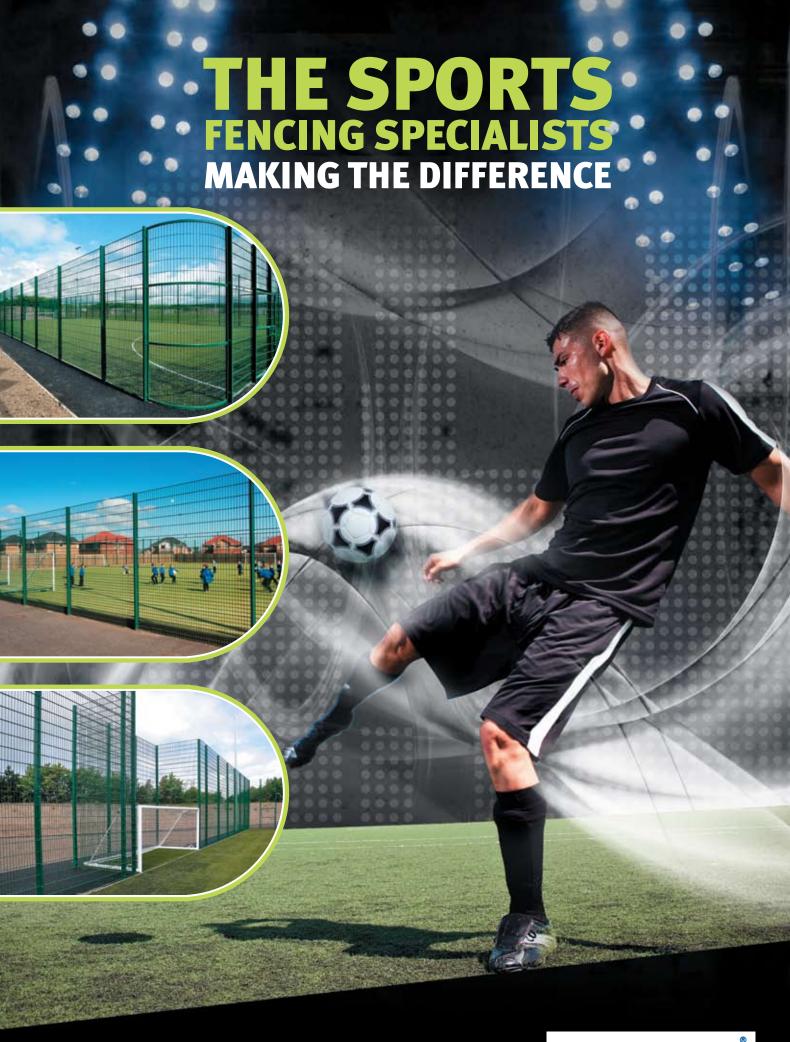

A FULL SIZE SPORTS PITCH IS SHOWN. FOR 11-A-SIDE FOOTBALL WE NORMALLY RECOMMEND

If you are planning on playing football on your pitch then we recommend adding either a Standard Goal Recess or FA Goal Recess.

Our Standard Goal Recess benefits from rounded cover strips on the corners to ensure player safety.

Our FA Goal Recess benefits from rounded posts and is made to FA recommended goal sizes. The FA Goal Recess has all the necessary fixings as standard for you to add a basketball hoop easily.