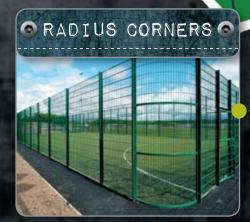

#### **RADIUS CORNERS**

Corners of your MUGA can be upgraded to our radius corner option which is ideal for contact sport as it ensures safer play.

#### **RADIUS CORNER**

Suitable for 3.0m, 4.0m or 5.0m high fence lines.