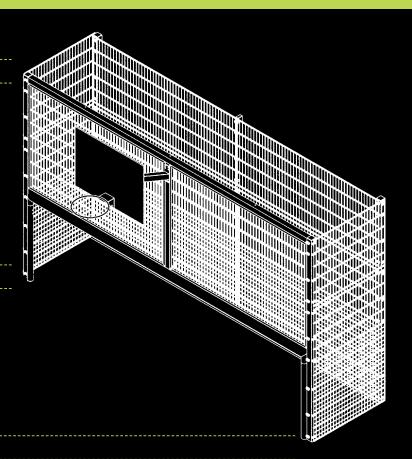

A FULL SIZE SPORTS PITCH IS SHOWN. FOR 11-A-SIDE FOOTBALL WE NORMALLY RECOMMEND

If you are planning on playing football on your pitch then we recommend adding either a Standard Goal Recess or FA Goal Recess.

Our Standard Goal Recess benefits from rounded cover strips on the corners to ensure player safety.

Our FA Goal Recess benefits from rounded posts and is made to FA recommended goal sizes. The FA Goal Recess has all the necessary fixings as standard for you to add a basketball hoop easily.

#### STANDARD GOAL RECESS

- Standard full height Goal Recess.
- Suitable for 3.0m, 4.0m or 5.0m high fence lines.