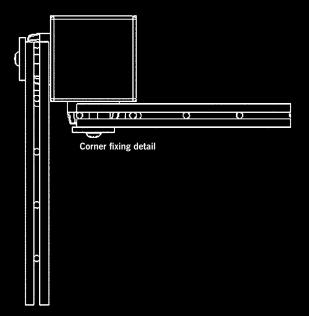

Our Standard Goal Recess benefits from rounded cover strips on the corners to ensure player safety.

Our FA Goal Recess benefits from rounded posts and is made to FA recommended goal sizes. The FA Goal Recess has all the necessary fixings as standard for you to add a basketball hoop easily.

#### STANDARD GOAL RECESS

- Standard full height Goal Recess.
- Suitable for 3.0m, 4.0m or 5.0m high fence lines.